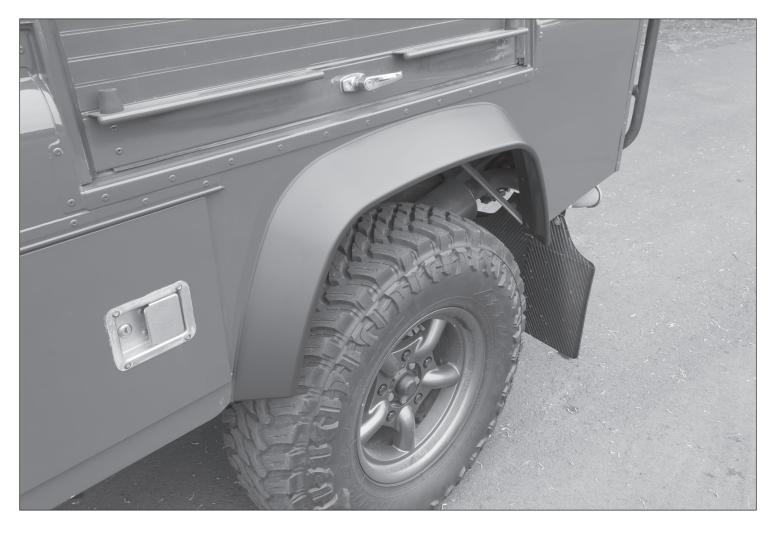

## **Defender Rear Wheel Arches**

The quality parts for Land Rovers

Part Number - DA1978

Remove original arch. Sit new arch in place. Line up holes. Fix new arch in place. Starting from centre top working your way down either side.